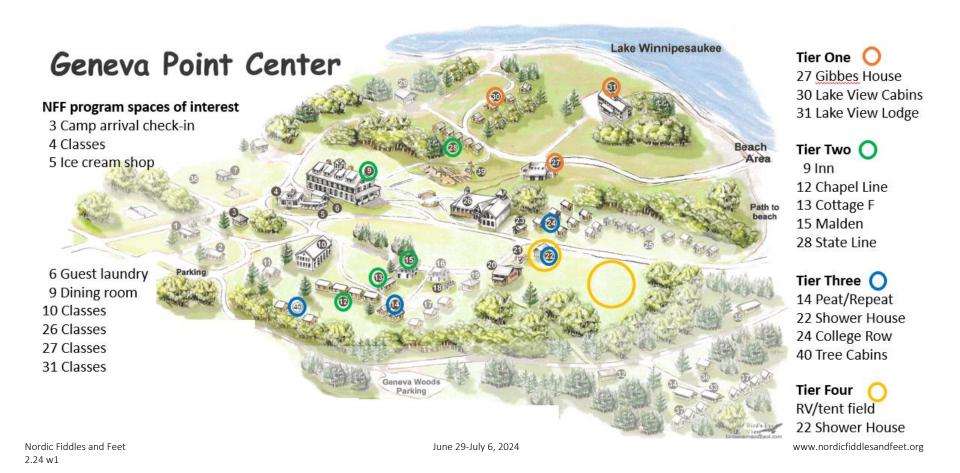

## **Housing information**

Geneva Point Center has four tiers of housing. All Tier One, Tier Two, and Tier Three housing has electricity, and most have private bathrooms. Bedding, pillows and towels are included in all Tier One and Tier Two housing. Linens are not included in Tier Three (bunkhouse) units, but may be rented for \$20. Campers may, of course, bring their own linens. We will advise you of the bed you will be sleeping in before the start of camp.

**Tier One** is the most expensive and has views of Lake Winnipesaukee. Single occupancy of Tier One housing is not available.

- <u>Gibbes House</u>: 4 first-floor rooms and 6 second-floor rooms, each with a private full bathroom; assorted bed configurations; large living room and kitchen that NFF may use for classes.
- <u>Lake View Cabins</u>: 4 duplex cabins with private full bathrooms. 6 units have two twin beds; 2 have a queen bed and a daybed.
- <u>Lake View Lodge</u>: 4 first-floor rooms and 6 second-floor rooms, each having two double beds and private full bathroom; a common room that NFF may use for classes, kitchen and porch with lake views.

## Tier Two

- <u>Inn</u>: 14 rooms on the second floor of the Inn: 3 with double beds, 11 with two twin beds, shared bathrooms are down the hall. A limited number of single-occupancy rooms are available in the Inn.
- <u>Chapel Line Cabins</u>: 8 cabins, each with a private full bathroom: 7 have two twin beds and a bunk bed, 1 has a queen bed and a bunk bed.
- Cottage F: triplex cabin, each unit having two twin beds and a private full bathroom.
- Malden: 4 rooms on the second floor of Malden that share a common bathroom: 3 have two twin beds, 1 has a double bed
- <u>State Line Cabins</u>: 4 cabins, each with a queen bed and a bunk bed, and private half bath, each with a private shower in a shared shower house.

**Tier Three** is housing with bunk beds.

- <u>Peat/Repeat</u>: 2 rustic cabins, each having 4 lower bunks and 3 upper bunks and a private half bath; showers in the Shower House.
- <u>College Row</u>: 6 rustic cabins, each having 3 lower bunks and 3 upper bunks and a private half bath; showers in the Shower House.
- <u>Tree Cabins (Apple/Birch, Cedar/Dogwood)</u>: 2 duplex cabins, each unit having two bunk beds and a private full bathroom.

Tier Four (RV/tent) comprises 6 RV/tent spots, with water and electric hookups. Only one RV or tent allowed per spot.

**Occupancy**: Campers registering at the adult, young adult, or non-participating adult rate need to indicate their preferred occupancy, which affects their registration rate and reflects the number of adult, young adult, or non-participating adult campers sharing a room or cabin. The registration rate for campers age 17 or younger is independent of occupancy. Campers 3 years of age or younger attend camp for free. There is one special class of camper: a single adult, young adult, or non-participating adult who shares a room or cabin with any number of campers age 17 or younger may register at the double occupancy rate. We can